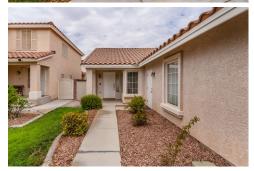

## 7641 Distant Mirage, Las Vegas, NV 89139

Beds: 2 | Baths: 2 Full

MLS #: 2312210

Single Family | 1,184 ft<sup>2</sup> | Lot: 3,920 ft<sup>2</sup>

Open-Concept Floor Plan

Bright Kitchen with Granite

More Info: 7641DistantMirage.lsForSale.com

**Team Carver** BS.39338 (702) 525-3658 Clients@teamcarver.com http://www.teamcarver.com

NEVADA **PROPERTIES** 

> Nevada Properties 3185 St. Rose Parkway Suite 100 Henderson, NV 89052 (702) 525-3658

Popular American West floor plan on a premium lot in Paseo at Coronado Ranch. This desirable neighborhood offers easy access to exciting recreation, shopping, dining, and entertainment to fulfill any lifestyle. You will fall in love with this open and bright layout offering the flexibility and space to suit any need. Living room welcomes you with soaring ceilings and perfectly placed windows allowing natural light to pour in. Kitchen is complemented with full appliance package and a dining nook with easy sliding door to the patio. Primary suite is treated to a bay window and walk-in closet. Backyard highlights included expansive paver stone patio, raised planter, and a sense of privacy. Upgrades include stone pattern tile, plush carpet, decorator paint, stylish window treatments, and raised panel doors.