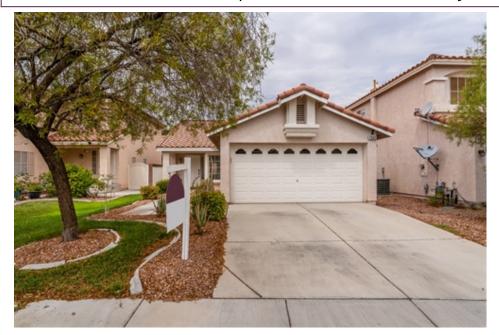

## Popular Floor Plan in Desirable Neighborhood

## 7641 Distant Mirage, Las Vegas, NV 89139

Beds: 2 | Baths: 2 Full

MLS #: 2312210

Single Family | 1,184 ft<sup>2</sup> | Lot: 3,920 ft<sup>2</sup>

Open-Concept Floor Plan

Bright Kitchen with Granite

More Info: 7641DistantMirage.lsForSale.com

**Team Carver** BS.39338 (702) 525-3658 Clients@teamcarver.com http://www.teamcarver.com

NEVADA **PROPERTIES** 

> Nevada Properties 3185 St. Rose Parkway Suite 100 Henderson, NV 89052 (702) 525-3658

Popular American West floor plan on a premium lot in Paseo at Coronado Ranch. This desirable neighborhood offers easy access to exciting recreation, shopping, dining, and entertainment to fulfill any lifestyle. You will fall in love with this open and bright layout offering the flexibility and space to suit any need. Living room welcomes you with soaring ceilings and perfectly placed windows allowing natural light to pour in. Kitchen is complemented with full appliance package and a dining nook with easy sliding door to the patio. Primary suite is treated to a bay window and walk-in closet. Backyard highlights included expansive paver stone patio, raised planter, and a sense of privacy. Upgrades include stone pattern tile, plush carpet, decorator paint, stylish window treatments, and raised panel doors.