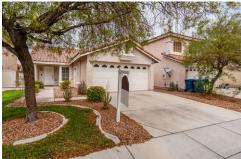

## 7641 Distant Mirage, Las Vegas, NV 89139

Beds: 2 | Baths: 2 Full

MLS #: 2312210

Single Family | 1,184 ft<sup>2</sup> | Lot: 3,920 ft<sup>2</sup>

Open-Concept Floor Plan

Bright Kitchen with Granite

More Info: 7641DistantMirage.lsForSale.com

**Team Carver** BS.39338 (702) 525-3658 Clients@teamcarver.com http://www.teamcarver.com

NEVADA **PROPERTIES** 

> Nevada Properties 3185 St. Rose Parkway Suite 100 Henderson, NV 89052 (702) 525-3658

Popular American West floor plan on a premium lot in Paseo at Coronado Ranch. This desirable neighborhood offers easy access to exciting recreation, shopping, dining, and entertainment to fulfill any lifestyle. You will fall in love with this open and bright layout offering the flexibility and space to suit any need. Living room welcomes you with soaring ceilings and perfectly placed windows allowing natural light to pour in. Kitchen is complemented with full appliance package and a dining nook with easy sliding door to the patio. Primary suite is treated to a bay window and walk-in closet. Backyard highlights included expansive paver stone patio, raised planter, and a sense of privacy. Upgrades include stone pattern tile, plush carpet, decorator paint, stylish window treatments, and raised panel doors.