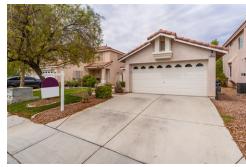

## 7641 Distant Mirage, Las Vegas, NV 89139

Beds: 2 | Baths: 2 Full

MLS #: 2312210

Single Family | 1,184 ft<sup>2</sup> | Lot: 3,920 ft<sup>2</sup>

Open-Concept Floor Plan

Bright Kitchen with Granite

More Info: 7641DistantMirage.lsForSale.com

**Team Carver** BS.39338 (702) 525-3658 Clients@teamcarver.com http://www.teamcarver.com

NEVADA **PROPERTIES** 

> Nevada Properties 3185 St. Rose Parkway Suite 100 Henderson, NV 89052 (702) 525-3658

Popular American West floor plan on a premium lot in Paseo at Coronado Ranch. This desirable neighborhood offers easy access to exciting recreation, shopping, dining, and entertainment to fulfill any lifestyle. You will fall in love with this open and bright layout offering the flexibility and space to suit any need. Living room welcomes you with soaring ceilings and perfectly placed windows allowing natural light to pour in. Kitchen is complemented with full appliance package and a dining nook with easy sliding door to the patio. Primary suite is treated to a bay window and walk-in closet. Backyard highlights included expansive paver stone patio, raised planter, and a sense of privacy. Upgrades include stone pattern tile, plush carpet, decorator paint, stylish window treatments, and raised panel doors.